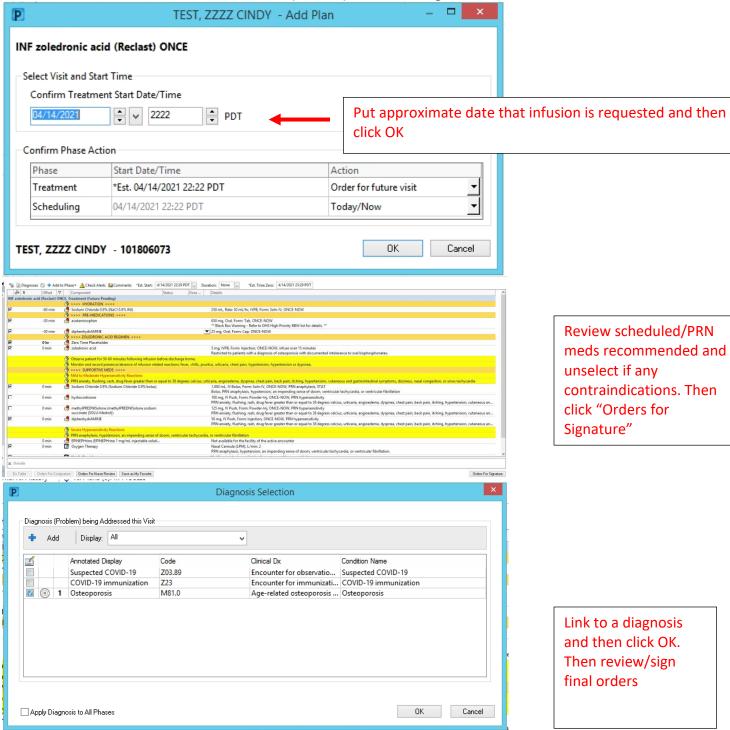

## **Zoledronic Acid (Reclast)**

1. Place order set "INF zoledronic Acid (Reclast) Once" and sign the order set as below:

- 2. Separately order BMP as serum Creatine and Calcium no less than 4 weeks is required for infusion
- 3. **Send Orchid Message to Aguirre De Melgar RN, Dulce and Fetulagian RN, Anait** with following text or similar indicating time frame for infusion
  - a. "Please schedule for an infusion of zoledronic acid sometime between 4/1/21 and 4/30/21. INF order has been placed. BMP placed and remind pt to get labs done 1-2 weeks before infusion"